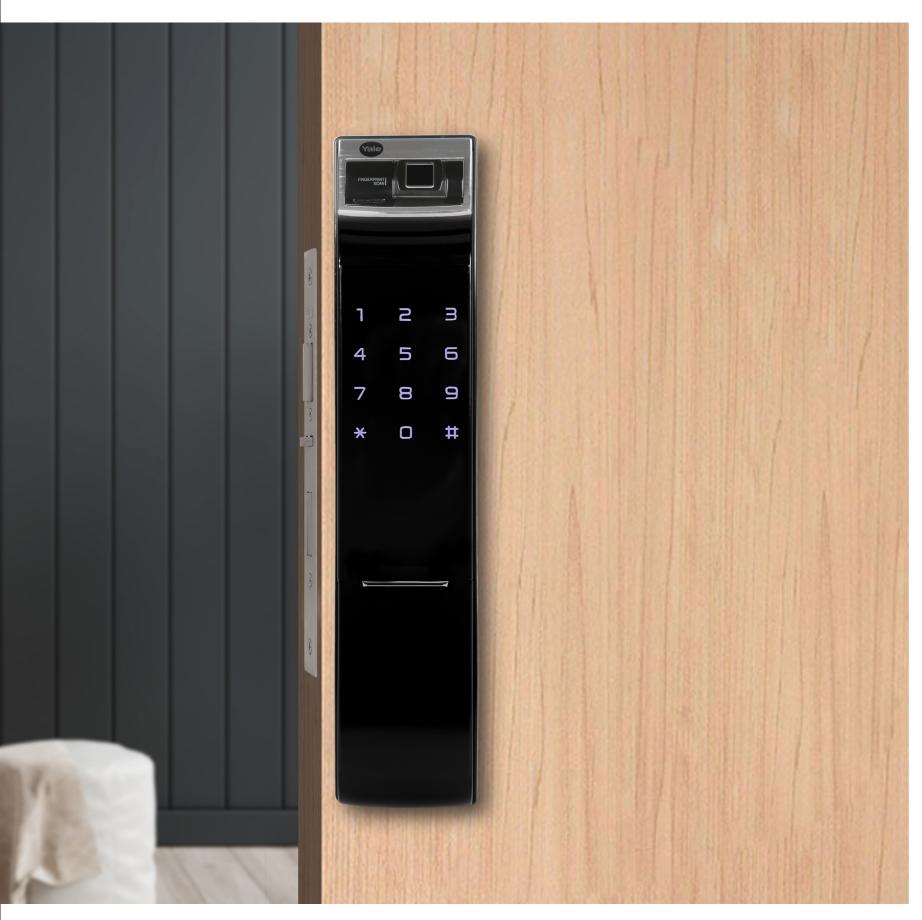

## YDM4109A - RL

Never carry keys again with the Yale fingerprint smart door lock - an intelligent Bio-metric lock with advanced one-touch fingerprint verification technology. YDM 4109A-RL has various access solutions: fingerprints, pin codes, Yale Home app, remote control, and mechanical keys override Use any Pull handle of your choice. Yale YDM 4109A-RL allows you Smart access while giving you the flexibility to install handle of your choice according to your door design and color.

## **Product Key Features**

PIN Code Biometric

Mechanical Key

Remote Control

## YDM4109A-RL

| Biometric               | Available                       |
|-------------------------|---------------------------------|
| PIN code                | Available                       |
| Remote control          | Optional (sold separately)      |
| Mechanical key override | 2 pcs available                 |
| Color                   | ● Black                         |
| Front body              | 68.6(W) x 320.7(H) x 40.1(D) mm |
| Back body               | 72.8(W) x 306.6(H) x 37(D) mm   |
| Backset                 | 60mm                            |
|                         | 40 - 80mm                       |
| Emergency power supply  |                                 |
| VDP/Intercom Accesss    |                                 |
| Yale Smart Phone App    | Available                       |