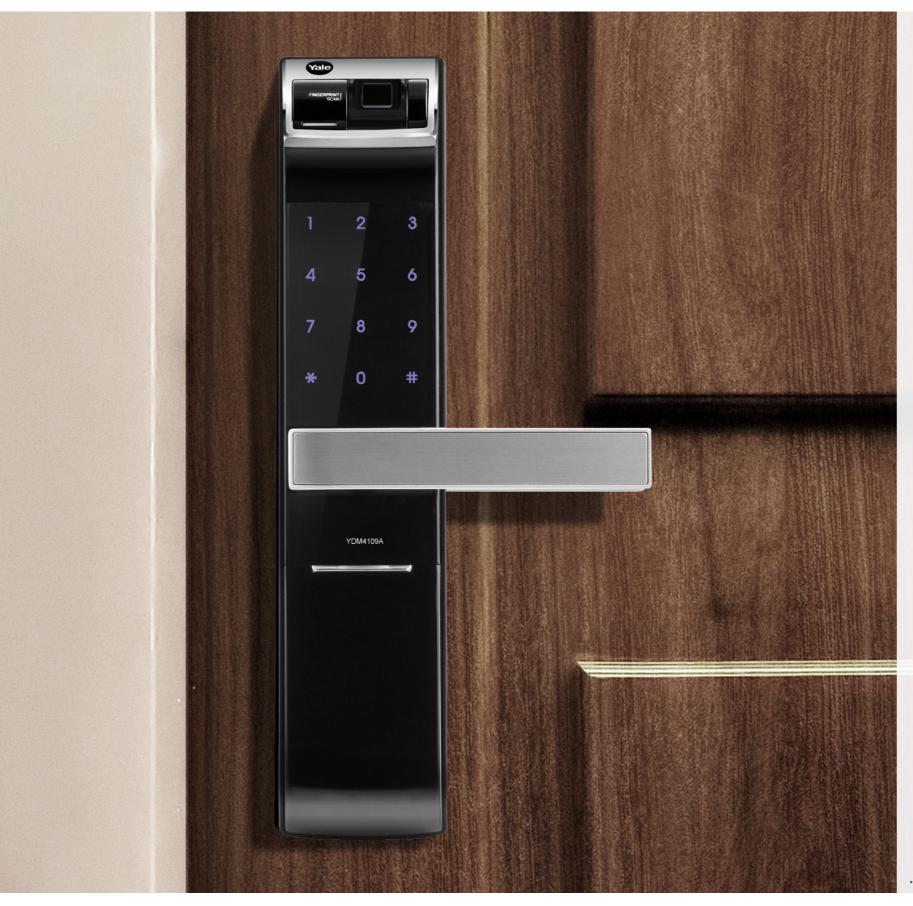

## YDM4109A

YDM4109A comes with a voice guide feature that provides the status of the lock and details on how to personalise each feature and mode to suit the convenience of the user. In using a smart lock such as the YDM4109A, you can cast a wider security net to safeguard your home against burglary or intruders. No longer do you need to worry about forgetting to lock the door before leaving for work or vacation. YDM4109A is implemented with DoorSense™ technology\* that lets you know if the door is closed or left ajar. and if the door has been left ajar, the auto locking system will automatically lock the door for you within a 5-second timeframe.

## **Product Key Features**

Biometric

Remote Control

Mechanical Key

## YDM4109A

| Available                       |
|---------------------------------|
| Available                       |
| Optional (sold separately)      |
| 2 pcs available                 |
| ● Black ● Gold                  |
| 68.6(W) x 320.7(H) x 40.1(D) mm |
| 72.8(W) x 306.6(H) x 37(D) mm   |
| 60mm                            |
| 38 - 80mm                       |
| Available                       |
| Available                       |
| Wireless                        |
| Available                       |
|                                 |