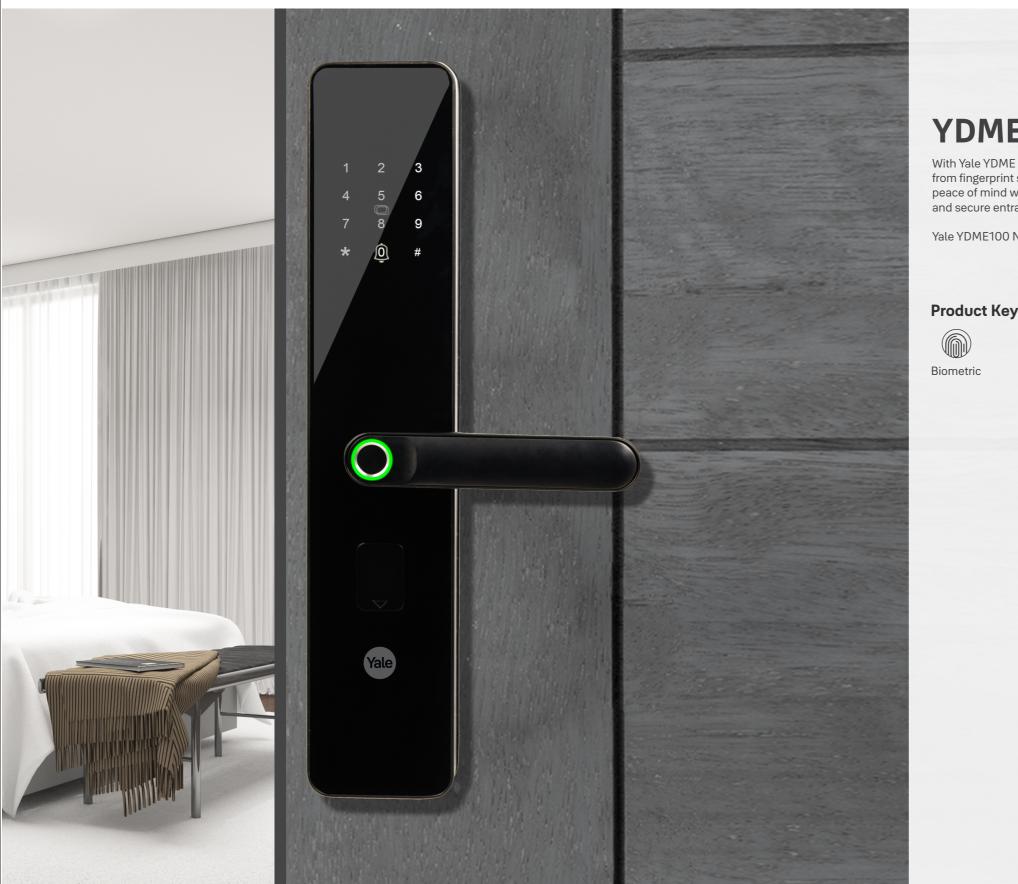

## YDME 100 NxT

With Yale YDME 100 NxT , you can choose from different types of door access control for your home, from fingerprint scan to personalised PIN code, RFID key tag or a back up manual key. Yale redefines peace of mind with the technology that addresses peace of mind concerns while you enjoy a convenient and secure entrance solution for you and your family.

Yale YDME100 NxT Smart Lock is a smart and extremely convenient solution for your home.

**Product Key Features** 

RFID Card

**Biometric** - - - . PIN code RFID keytag \_ \_ \_ \_ \_ \_ \_ \_ \_ \_ Mechanical key override Color Front body Back body - - - - -Backset Door thickness Emergency power supply Universal handle 