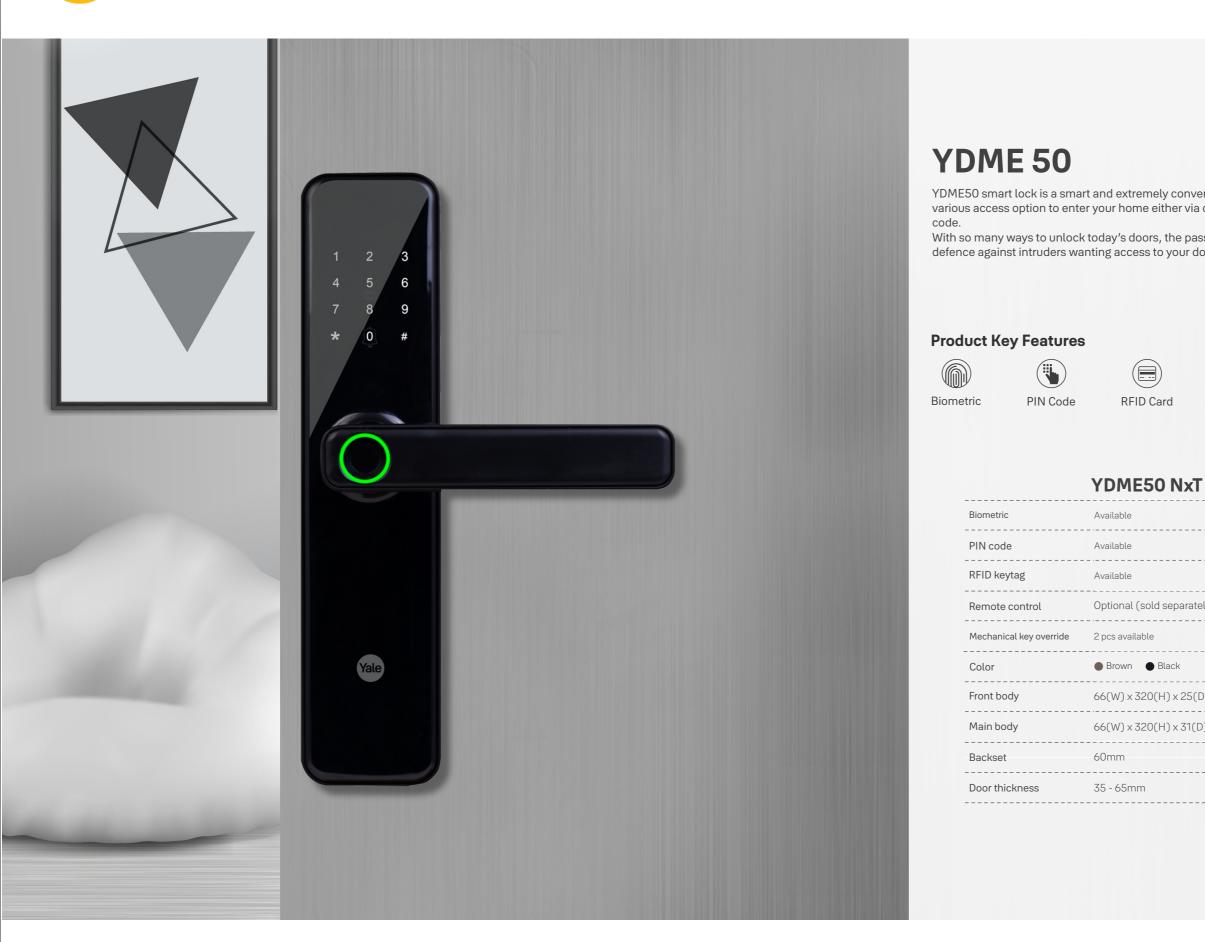

YDME50 smart lock is a smart and extremely convenient solutions for your home. You can have all the various access option to enter your home either via our new biometric fingerprint scan, personalized PIN

With so many ways to unlock today's doors, the passcode (PIN) or fingerprint seem to be the best defence against intruders wanting access to your doors. With YDME 50 you can do just that and more.

**RFID** Card

## YDME50 Pro

\_ \_ \_ \_ \_ \_ \_ \_ \_ \_ \_ \_

|       | -                          |
|-------|----------------------------|
|       | Available                  |
|       | Available                  |
| ely)  | Optional (sold separately) |
|       | 2 pcs available            |
|       | ● Black                    |
| D) mm | 66(W) x 320(H) x 25(D) mm  |
| D) mm | 66(W) x 320(H) x 31(D) mm  |
|       | 60mm                       |
|       | 35 - 65mm                  |
|       |                            |