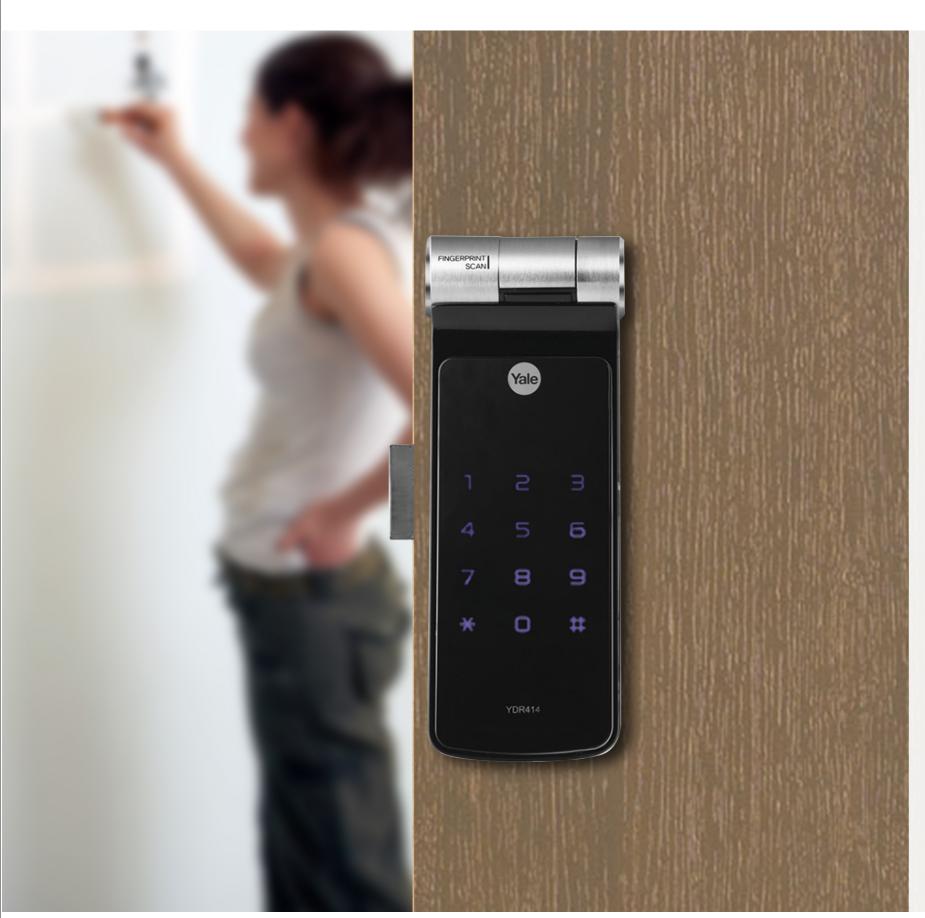

## **YDR 414**

To get peace of mind, you need to secure yourself, your home and your personal belongings. YDR 414 takes care of all this so that you can enjoy your life without any worries with various access solutions: fingerprints, pin codes, remote control and mechanical keys override. First Smart Door Lock in India with maid function (Maid function restricts the non desirable entry and exit of house help) Yale YDR 414 gives "Open Door" Alert i.e. if door is not closed within 1 minute it will initiate an alarm

## **YDR 414**

| Biometric               | Available                  |
|-------------------------|----------------------------|
| PIN code                | Available                  |
| Remote control          | Optional (sold separately) |
| Mechanical key override | 3 pcs available            |
| Color                   | ● Black                    |
| Front body              | 72(W) x 344(H) x 30(D) mm  |
| Main body               | 72(W) x 344(H) x 36(D) mm  |
| Door thickness          | 35 - 55mm                  |
| Emergency power supply  |                            |
| VDP/Intercom Accesss    | Wireless                   |