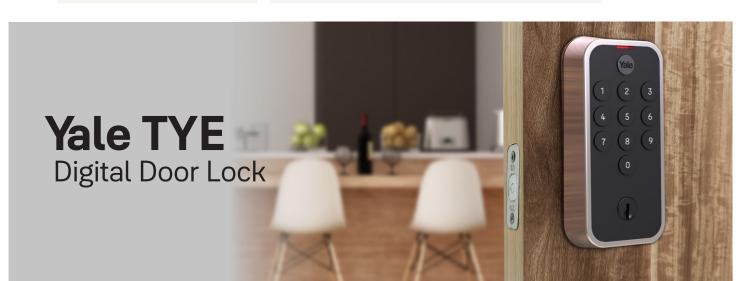

# Keyless Security, Timeless Reliability Yale TYE

Experience advanced timeless security with the Yale TYE Digital Lock. Store up to 20 unique entry codes, granting personalized access to family and guests. The interior lock, concealed beneath the battery cover, offers convenient features like One Touch Locking for swift securing and Invalid Code Lockout for enhanced protection. This digital lock seamlessly blends innovation and practicality, ensuring your home stays secure with ease.