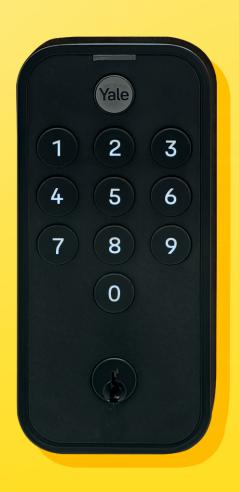

# Keyless Security, Timeless Reliability Yale TYE

Experience advanced timeless security with the Yale TYE Digital Lock. Store up to 20 unique entry codes, granting personalized access to family and guests. The interior lock, concealed beneath the battery cover, offers convenient features like One Touch Locking for swift securing and Invalid Code Lockout for enhanced protection. This digital lock seamlessly blends innovation and practicality, ensuring your home stays secure with ease.

# **Features**

Pin Code

Entry Codes are used to unlock your door

One Touch Locking

Lock your door with one touch

Automatic locking Fake PIN code Low battery alarm

# **Mechanical Key**

Mechanical Override Cylinder

### **LED Indication**

Backlit Keypad for easy operation during night